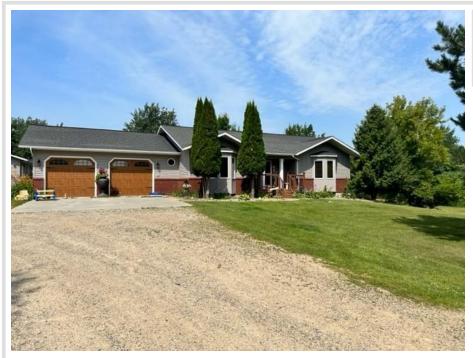

# \$385,000

2,927 sq ft 4 bedrooms 2 baths

49269 317th Avenue Cass Lake MN 56633

Status: Closed

### **Description:**

Check out this 4 bedroom 2 bath home that sits on 10 acres southeast of Bemidji. This home has an open floor plan with spacious living area and formal dining room. Kitchen and bathrooms have been updated. The property also has a detached garage for all your toys along with a double attached garage. Situated next to 38 acres of county land.

## Additional Details:

| Year Built             | 1995     |
|------------------------|----------|
| Lot Acres              | 10       |
| Lot Dimensions         | 330x1320 |
| Garage Stalls          | 4        |
| School District        | 115      |
| Taxes                  | \$3,372  |
| Taxes with Assessments | \$3,372  |
| Tax Year               | 2023     |