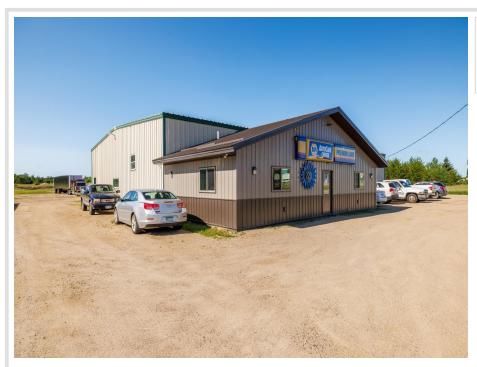

## **Description:**

Well established Automotive Repair Business in Park Rapids, MN. Comprised of 6,800 sq. ft. shop building with 4 bays that offer 14' doors, nicely finished office space and customer waiting area. Room to expand with 5.45 acres of land on the edge of town with city utilities.