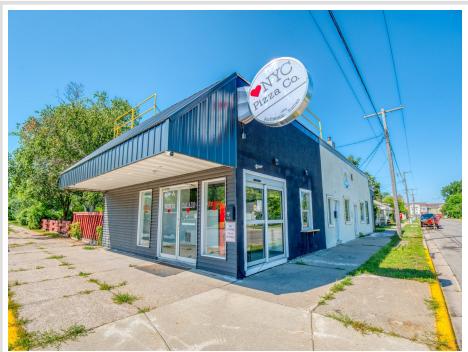

MLS 6409040 Commercial

\$259,000

401 Central Avenue Bemidji MN 56601

Status: Expired

## **Description:**

Have you dreamed of running your own business??? Opportunity is abundant with this commercial property. Let the laundromat bring in one stream of revenue, while you dream into the other spaces. The commercial kitchen is outfitted with dual pizza ovens, and is turnkey ready to go if you want to make pizza, calzones, subs, pasta, or salads... Or lend your creativity, to a bakery, cakery, coffee shop, or a deli. Located only a few blocks from the Sanford Center and Lake Bemidji, family style mini golf, as well as only 2 blocks off of Paul Bunyan Drive, making this a very desirable location for any business venture. There is an additional space in the back of the building waiting for your vision. It would be the perfect location for a barber shop, or one chair salon, an office or business suite. The sky is the limit! It has a separate entrance and the bathroom is partially finished. It's ready to be built out, and would create a 3rd revenue stream for this building.