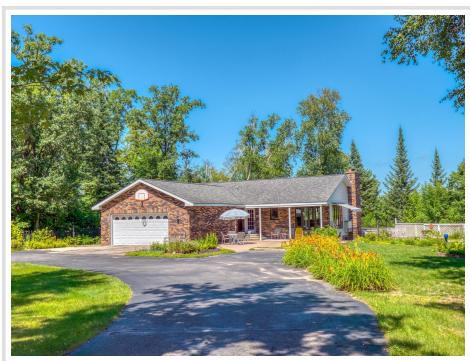

MLS 6409182 Lake Home

\$429,900

1,456 sq ft 3 bedrooms 2 baths

3465 Riverside Drive Bemidji MN 56601

Waterfront: Mississippi River

Status: Hold

## **Description:**

This HOME is located on the banks of the Mississippi River and the Lake Bemidji Chain. Over an acre of stunning landscaping, featuring privacy, mature award winning gardens, paved drive, outdoor entertaining spaces, and extra garage for storage, and of course access to the mighty river and all that lifestyle offers. Inside you will find a quality custom built home, featuring Dick Sand custom cabinetry, easy breezy one level living with a generous open concept floor plan, welcoming sunroom, 3 bedrooms, and 2 baths, including a primary en-suite. Downstairs you will find a deep full unfinished basement that offers plenty of room to expand. This home is turn key and meticulously maintained. Schedule your tour today!

## **Additional Details:**

Year Built 1982 Lot Acres 1.21 Lot Dimensions 151x357

Garage Stalls School District 31 Taxes \$3.971 Taxes with Assessments \$4,152 Tax Year 2023

## **Additional Features:**

Basement: Block Fuel: Natural Gas Garage: 3 Heat: Forced Air, Fireplace(s) Sewer: Private Sewer Water: Private Air Conditioning: Central Air