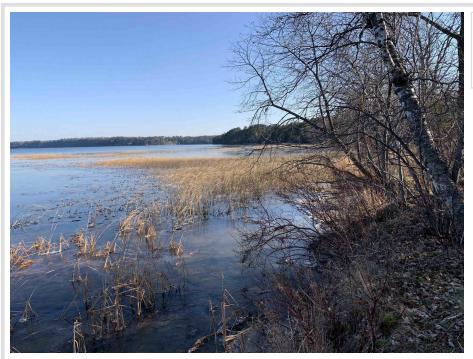

### **Description:**

Big Sand Lake 6.4 acre lot with 296 feet of lakeshore. Big Sand is known as one of the premier lakes in the area with excellent fishing and water sports. The lot has a nice variety of trees in the back that goes into lower ground. This property is close to the public access and within minutes of downtown Dorset.