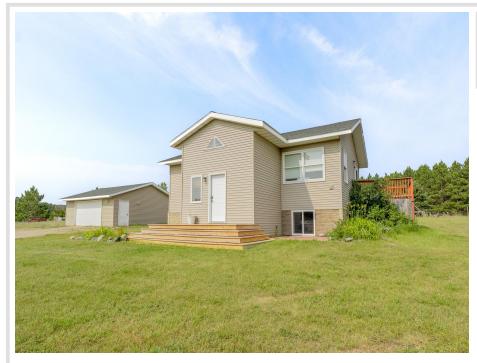

### **Description:**

Location is key, this 4 bedroom home rests on over 2 acres on a cul de sac road just minutes from the heart of Bemidji. The home boasts new carpet, 2 bedrooms, 1 bathroom on the main floor. The main floor has the primary bedroom with a large walk in closet. Moving down the stairs you will find a large entryway and large closet. As you head down the oversized stairway you will find the basement opens to a large rec room, 2 more bedrooms, another bedroom. Do not overlook the detached garage that is finished and heated.