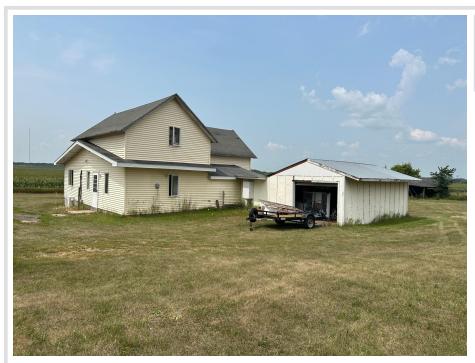

## **Description:**

If you're looking for quiet country living, this may be the place for you! This home features 2 bedrooms, 2 bathrooms, and an additional 2 bonus rooms upstairs that could be used as an office or easily converted to bedrooms. The inside of the home features a large open kitchen with tons of cupboard space. On the outside, you'll find newer vinyl siding and plenty of room to roam with this 9.55± acre parcel. The property is fenced so it would make a great hobby farm! Outside you'll find a 26'x26' insulated shed with a concrete floor. There's also mature apple trees in the yard which bring the deer right outside your window! This home is being sold "As Is," so if you're a handyman or a contractor, this would be an excellent opportunity to put your skills to work!

## **Additional Details:**

Year Built 1890 Lot Acres 9.55 Lot Dimensions irregular Garage Stalls 1 School District 786 Taxes \$1,898

Taxes with Assessments \$1,952 Tax Year 2023