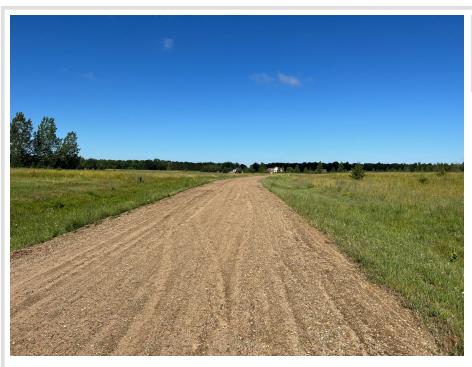

## **Description:**

Tyler Hills CIC. Development of residential lots for you to build your new home. Convenient area on the east side of Bemidji with less than 10 minutes to Lake Bemidji boat accesses and less than 5 minutes to the Blue Ox Trail. Come find your favorite building site!

## **Additional Details:**

Lot Acres 0.31

Lot Dimensions 63x176x96x170

School District 31 Taxes \$56 Taxes with Assessments \$56 Tax Year 2025