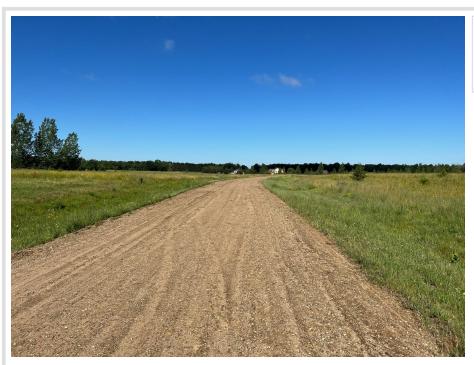

## **Description:**

Tyler Hills CIC. Development of residential lots for you to build your new home. Convenient area on the east side of Bemidji with less than 10 minutes to Lake Bemidji boat accesses and less than 5 minutes to the Blue Ox Trail. Come find your favorite building site!

## **Additional Details:**

Lot Acres 0.34 87x170 Lot Dimensions School District 31 Taxes \$56 Taxes with Assessments \$56 Tax Year 2025