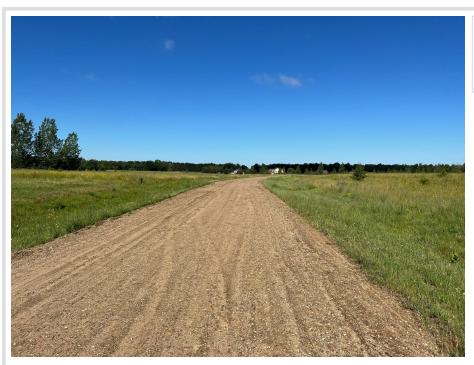

## **Description:**

Tyler Hills CIC. Development of residential lots for you to build your new home. Convenient area on the east side of Bemidji with less than 10 minutes to Lake Bemidji boat accesses and less than 5 minutes to the Blue Ox Trail. Come find your favorite building site!