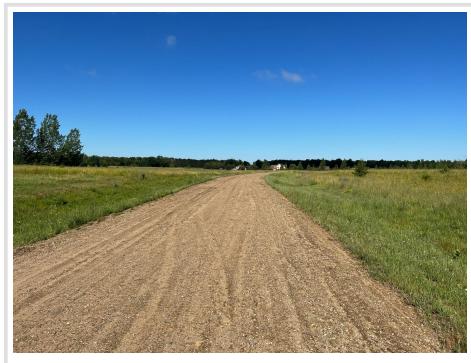

# **Description:**

Tyler Hills CIC. Development of residential lots for you to build your new home. Convenient area on the east side of Bemidji with less than 10 minutes to Lake Bemidji boat accesses and less than 5 minutes to the Blue Ox Trail. Come find your favorite building site!