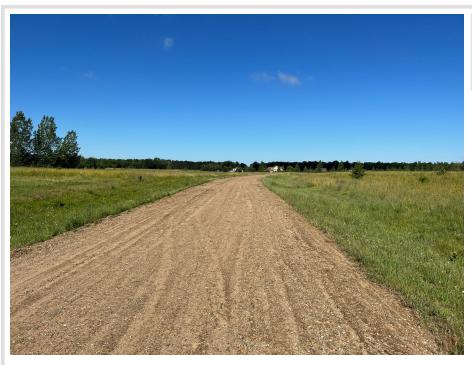

MLS 6412608 Land

\$25,000

0.53 Acres Subdivided

1201 Unit 56 Tyler Avenue Bemidji MN 56601

Status: Active

## **Description:**

Tyler Hills CIC. Development of residential lots for you to build your new home. Convenient area on the east side of Bemidji with less than 10 minutes to Lake Bemidji boat accesses and less than 5 minutes to the Blue Ox Trail. Come find your favorite building site!

## **Additional Details:**

Lot Acres 0.53

Lot Dimensions 239x171x40x168

School District 31 Taxes \$56 Taxes with Assessments \$56 Tax Year 2025