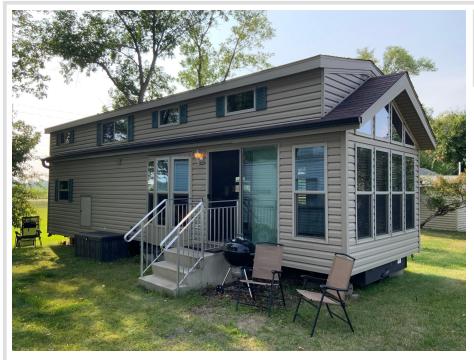

## **Description:**

Enjoy Rush Lake without all the yard work! This 2016 Park Model is located in Rush Lake Landing. Approximately 600' of shared shoreline, docks, fish cleaning station and a sandy beach! 1 bedroom with super loft for additional sleeping space. Dining area with table, fireplace in living room, view of the lake from within the unit. Lots of storage. Storage box, grill, lawn chairs, not the patio set go with. Furniture, dishes, linens also included. Beach King with solar panel and canvas canopy are negotiable.