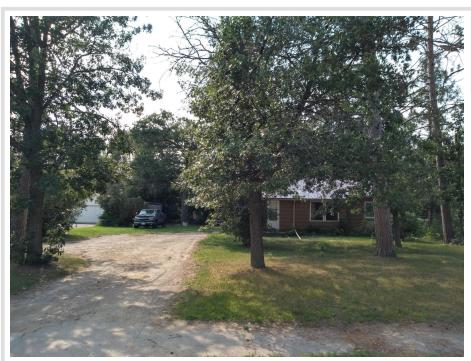

MLS 6413172 Residential

\$149,000

908 sq ft 4 bedrooms 1 baths

2507 Bemidji Avenue Bemidji MN 56601

Status: Pending

## **Description:**

Good rental or starter home in a convenient location. Lots of off street parking. Nice mix of pine trees and hardwoods. 4BR 1BA counting rooms in the basement with egress windows. Recent new metal roof, windows, insulation and water heater. High efficiency gas furnace. Low utility bills! House has good bones but will need some cleaning, painting and misc done by the new owner. Lot includes a unique old brick building that was once used as a guest house but has fallen into disrepair. Could be fixed back up as a guest house, workshop, she-shed or storage. Looking for a low priced home that's convenient to everything? Come check this one out!