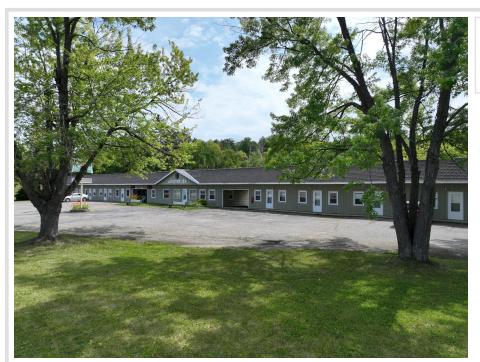

## **Description:**

OPPORTUNITY! This commercial property is arguably one of the most desirable lots in the city limits of charming Walker, Minnesota. As one of the first properties as you drive into the city limits of Walker coming from the south on Highway 371/200, this remarkable lot features approximately 1.56 acres and 360' of highway frontage. Currently an operating motel, this property is being sold as land value only and in "as-is" condition. This rare opportunity is directly across from Walker City Park and has unobstructed views of the city park and Walker Bay of Leech Lake and abuts the tunnel under Highway 371 for safe access to the park. Incredible highway frontage...remarkable exposure! Seller financing available.

## **Additional Details:**

Year Built 1950 Lot Acres 1.56

365x188x201x272 Lot Dimensions

Garage Stalls School District 113 Taxes \$3,845 Taxes with Assessments \$4,902 Tax Year 2023