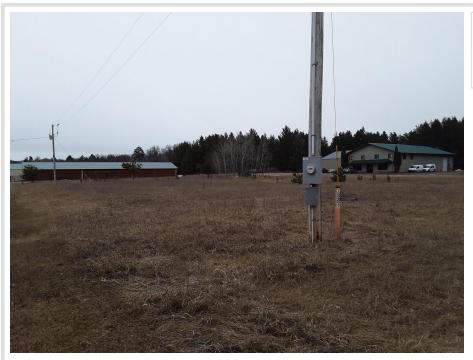

#### **Description:**

Great location for you to build your business located on County Rd 11 across from school next to Pine River State Bank.