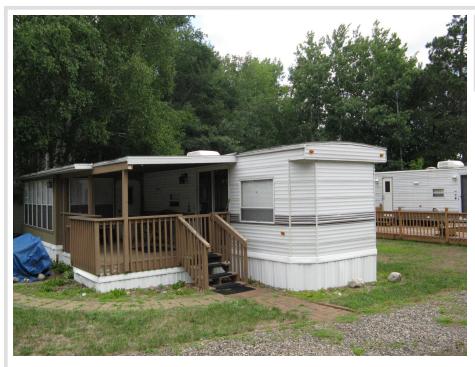

## **Description:**

Campground Lot & 99 Breckenridge Park Model with a MN Room and storage shed in Whitebirch Camping Cluster 2. This could be a great summer getaway. Everything in the shed stays with property.