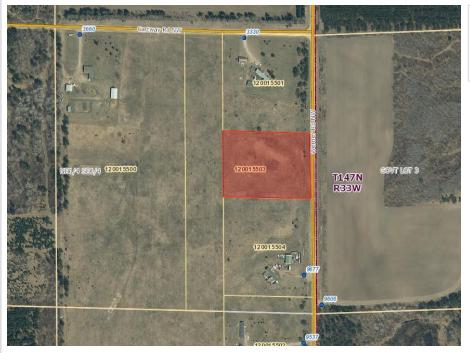

### **Description:**

Affordable 3+ acre lot just NW of Bemidji in Eckles Township. Super easy to build on. Place your own trees after building. No restrictions.

#### **Driving Directions:**

North on Cardinal Rd 4 miles, left on Cartway Rd 1 mile, right on Werner Rd .1 mile. Property is on the west side of road.

Listed By: Century 21 Dickinson

Affinity Real Estate Inc. participates in the Regional Multiple Listing Service of Minnesota, Inc Broker Reciprocity (sm) program, allowing us to display other broker's listings on our website. All properties are subject to prior sale, change or withdrawal.