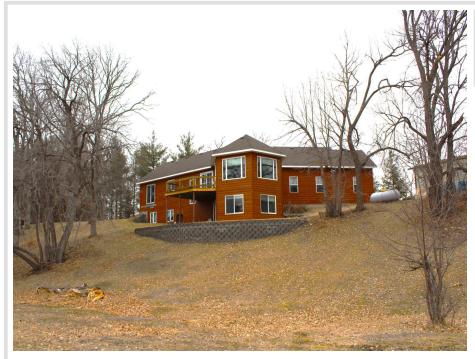

MLS 6418671 Lake Home

# \$489,000

3,350 sq ft 4 bedrooms 3 baths

49839 Spruce Road Motley MN 56466

Waterfront: Crow Wing River

Status: Active

## **Description:**

This property offers a 4 bedroom, custom-built home situated on 4 acres with 670ft on the Crow Wing River River! Relax and watch the eagles soar from their nest located at the top of the white pine at the bend of the river. Features: open floor concept on the main level with large windows in the kitchen/living/dining area and deck with breathtaking views of the river; custom kitchen with granite countertops and breakfast bar; 2 bedrooms on main level and 2 on lower level; 3 full bathrooms; main-level laundry; walk-in closets in bedrooms; 3 car attached garage and extra 26x27 detached shed; newly sealed driveway; beautiful elevation to the river; spacious walk-out lower level with large family room. Ideal location only 5 minutes to Lakewood Health System, 25 from the Brainerd Lakes Area and 2 hrs from Metro. Canoe, kayak, fish (secret hole out front) and take in the beauty and nature....