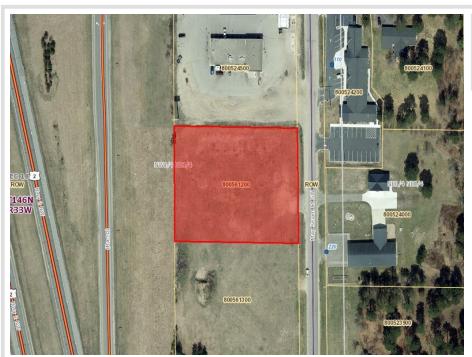

MLS 6418686 Land

\$380,000

2.7 Acres Raw Land

L1/2 B1 Mag Seven Court Bemidji MN 56601

Status: Active

## **Description:**

This 2.7 acre lot presents an outstanding opportunity for commercial development, especially due to its favorable location in close proximity to highway access. The presence of city sewer and water connections at the curb is a significant advantage.

## **Driving Directions:**

West on Division St, left on Mag Seven Ct SW. Lot on the right.

Listed By: Century 21 Dickinson

Affinity Real Estate Inc. participates in the Regional Multiple Listing Service of Minnesota, Inc Broker Reciprocity (sm) program, allowing us to display other broker's listings on our website. All properties are subject to prior sale, change or withdrawal.