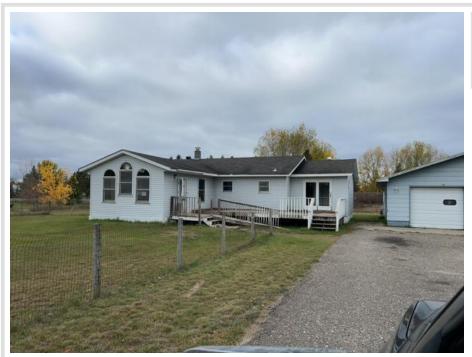

MLS 6418897 Residential

\$174,900

1,808 sq ft 3 bedrooms 1 baths

405 Merle Court Bemidji MN 56601

Status: Closed

## **Description:**

Stunning setting at the end of a cul-de-sac minutes from downtown Bemidji and all that it has to offer yet countryside living. So many opportunities with this property three bedrooms on main level, partially finished basement with room to finish. A large garage on a 1 acre lot all add to the appeal of this home.