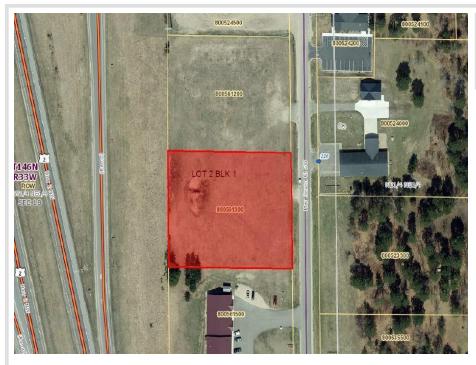

### **Description:**

This 1.3 acre lot presents an outstanding opportunity for commercial development, especially due to its favorable location in close proximity to highway access. The presence of city sewer and water connections at the curb is a significant advantage. Located close to schools, City of Bemidji amenities, shopping, waterfront and restaurants. The convenience of underground utilities is a modern and attractive feature, enhancing the aesthetic appeal of the area. City-maintained blacktop roads further contribute to the overall accessibility and visual appeal of the development.

#### Additional Details:

| Lot Acres              | 1.38    |
|------------------------|---------|
| Lot Dimensions         | 220x270 |
| School District        | 31      |
| Taxes                  | \$2,122 |
| Taxes with Assessments | \$2,122 |
| Tax Year               | 2024    |