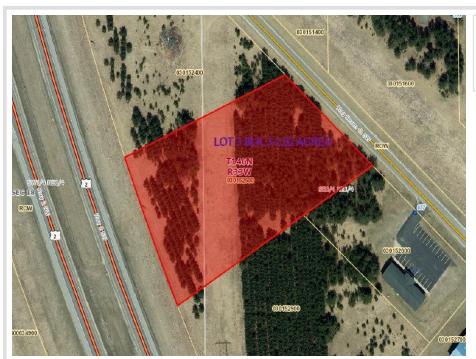

## **Description:**

This partially wooded 2.82 acre lot presents an outstanding opportunity for commercial development, especially due to its favorable location in close proximity to highway access and Jefferson Ave. Located close to schools, City of Bemidji amenities, shopping, restaurants and Lake Bemidji is not far away. The convenience of underground utilities is a modern and attractive feature, enhancing the aesthetic appeal of the area. City-maintained blacktop roads further contribute to the overall accessibility and visual appeal of the development.

## **Additional Details:**

Lot Acres 2.82

Lot Dimensions 260x508x306x388

School District 31
Taxes \$2,014
Taxes with Assessments \$2,014
Tax Year 2024