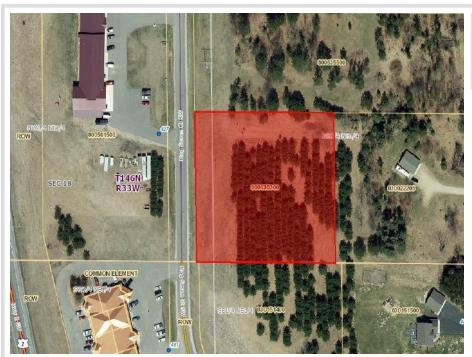

## **Description:**

This 2 acre lot presents an outstanding opportunity for commercial development, especially due to its favorable location in close proximity to highway access. A nice stand of pine trees offers privacy close to town. The presence of city sewer and water connections in close proximity is a significant advantage. Located close to schools, City of Bemidji amenities, shopping, waterfront and restaurants. The convenience of underground utilities is a modern and attractive feature, enhancing the aesthetic appeal of the area. City-maintained blacktop roads further contribute to the overall accessibility and visual appeal of the development.

## **Additional Details:**

Lot Acres 2

287x304 Lot Dimensions

School District Taxes \$474 Taxes with Assessments \$474 Tax Year 2023