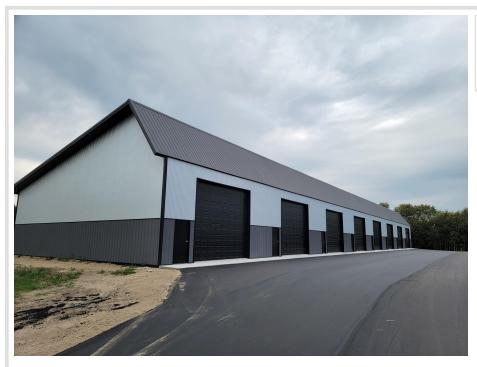

## **Description:**

OWN YOUR OWN STORAGE CONDO. 30'x52' units available in convenient location by Floyd Lake, just N on Hwy 59 in Detroit Lakes. 2x6 construction on concrete slab w/ footings, 16W'x14H' - 2" energy saver overhead door, electric opener, 200 amp electric panel, shared insulated/lined walls, steel wainscot around building,4' apron AND ASPHALT. HOA dues \$50.00/mo for snow/grounds upkeep and shared exterior insurance.