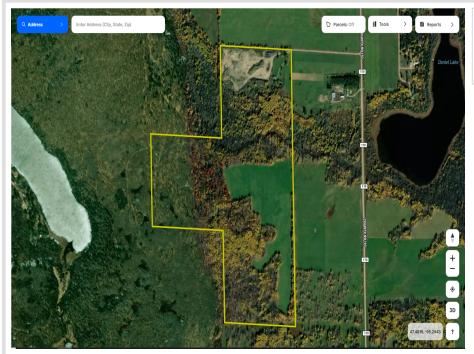

## **Description:**

Here is a great opportunity to own a prime hunting property with the potential for passive income off the land. This turnkey whitetail hunting mecca is ready to go with stands in place, over 7 miles of trails mowed, food plots established, and a large private field. This property has a history of producing trophy bucks, with the largest taken off the farm scoring 186 in. Check out the harvest pics, and you will see that they produce some mature heavy horned bucks. The property also borders over 500 acress of hard-to-access state land, and through that state land, you will have access to Walker Brook Lake for fishing, canoeing, and relaxing days on the water. After a long day of hunting or hanging on the water, you will be hard-pressed to find a more unique cabin to come back to and put your feet up in. The 1,600-square-foot log-built cabin offers a large gathering area with a bar, exposed beams, and natural woodwork. See supplement for more info.