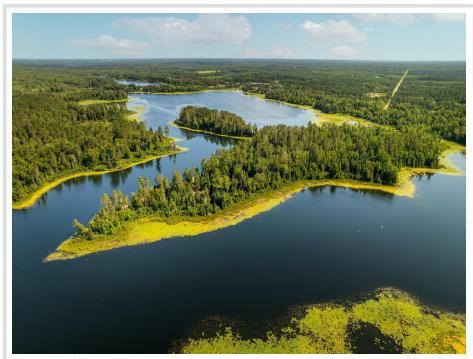

## **Description:**

A once in a lifetime opportunity to own an island-like peninsula retreat boasting 17+ wooded acres of trails and nearly a mile of lake and river shoreline teeming with Northwoods wildlife and spectacular fishing and boating right out your door. Unwind along the long private forested drive to your meticulously maintained lake home oasis surrounded by water and across from 1,200 acres of State Land. This beautiful, furnished, 2bd, 2ba log home has everything you need to live year-round or make it a peaceful seasonal getaway. Enjoy the 2 decks or sit fireside, basking in spectacular lake views and incredible sunsets as loons call and eagles soar into their nest above. The property also boasts a large clearing for an additional home. A beautiful 4-mile cruise along the Mississippi provides access to Lakes Bemidji, Irving, Carr and Marquette. Eagle Point provides an exclusive private setting with all the convenience 15 minutes from town. It guarantees a location and lifestyle like no other.