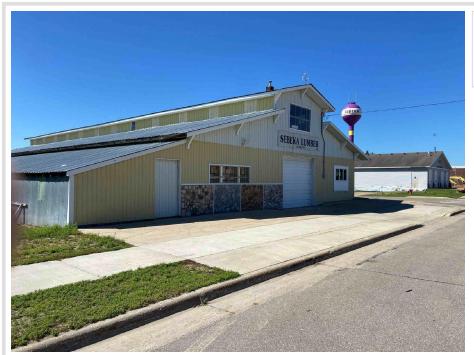

## **Description:**

A well established and successful lumber yard in Northern Minnesota. Included are six buildings located on six city lots, the fixtures and inventory. Also included is a pickup truck, 2 trucks, 2 trailers, a bobcat and a fork lift.

## **Driving Directions:**

From Hwys. 71/34 in Park Rapids. South on Hwy 71 to Sebeka. Left on Minnesota Ave. E. The property is on your right (see 2 aerial photos).

Listed By: Coldwell Banker Crown Realtors