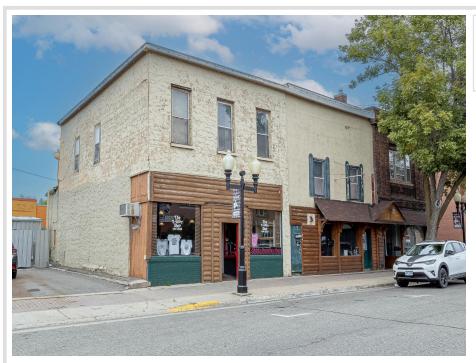

## **Description:**

You need to see this historical building located in the heart of Bemidji. Just walking distance to Paul and Babe and all that downtown has to offer is this 1883 building that stands out, boasting the Chicago brick exterior. Currently there are 3 apartments on the upper level of which 1 is currently leased (\$830 per mth), one is owner occupied and the third is vacant for you to have the pick of your next tenant. On the ground level find 3 commercial spaces. Of the 3 ground level spaces 205 is owner occupied 22 ft wide 30 ft deep. The front of the space had been set up as a salon at one point, and the back room is set up for tanning, skin care etc. 207 18 ft x 28 ft has a lease in place (\$550 per mth), and 209 16x32 with 11 ft ceilings is set up as a record shop (\$850 per mth). The use for this building is only limited by your imagination. With a new natural gas boiler in place will help with those winter heating costs. Each unit pays for its own electrical usage, all units are backed up with electric heat as well

## **Additional Details:**

Year Built 1883 0.08 Lot Acres 48x72 Lot Dimensions School District 31 Taxes \$2,732 Taxes with Assessments \$2,732 Tax Year 2024