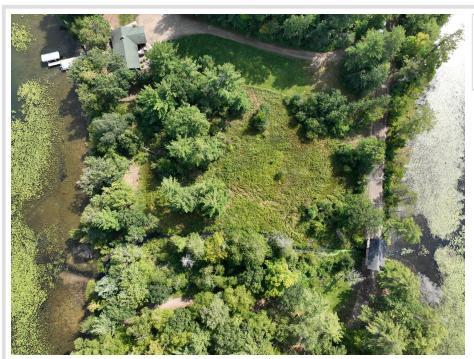

## **Description:**

The Land Between Two Lakes, what more could you want! Come take a look at this nicely wooded 1.77 acres with mature oak, maple, and majestic white pines with 250.48 feet of waterfrontage on Long Lake and 231.66 feet of waterfrontage on Third Lake. Great spot for a camper or RV and the weekend getaways. Located only 3.5 miles west of Walker and Leech Lake to enjoy the restaurants, shopping, fishing and only one mile from Tianna Country Club to enjoy a day out on the golf course.