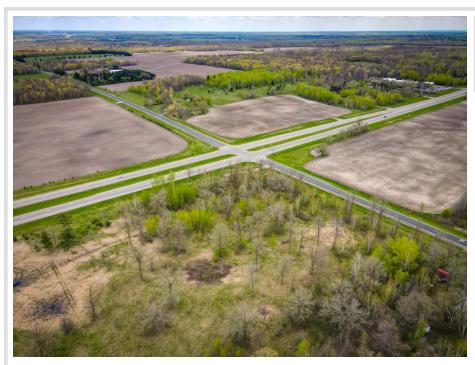

## **Description:**

High visibility is what you will find on this 8+ acre lot located just south of Bemidji on the corner of Hwy 71 and N Plantagenet Rd (Beltrami County southern border line). These two roads have excellent ingress and egress for all your needs and with traffic counts on Hwy 71 over 9,000 vehicles per day, the possibilities are endless, with township approval.

## **Driving Directions:**

From Bemidji, south on Hwy 2 or Hwy 71. At intersection of Hwy 2 and Hwy 71, go south on Hwy 71 for 1.4 miles. Property will be on your right (west side of Hwy 71 and north side of N Plantagenet Rd). The land is just south of Horace-May Elementary School.