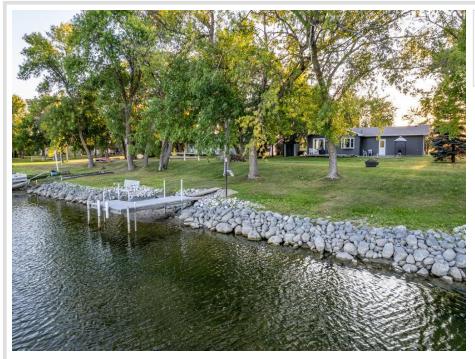

## **Description:**

Amazing opportunity to own a year round 2 bed/2 bath COMPLETELY REMODELED home on the Otter Tail River. With over a half acre of flat/usable green space, located in the heart of Lakes Country, this property is perfect and move-in ready! Updates include complete rehabilitation of crawl space, removal and replacement of all floor coverings, complete rehabilitation of all interior walls and ceilings, interior door replacement, complete kitchen remodel, bathroom(s) remodel, new water heater, new water softener, installation of natural gas service, new natural gas fireplace with amenities, new ductless mini-split (AC and Heat pump), new lighting throughout, new exterior vinyl siding, new gutters where needed, and insulation of garage.

Can be purchased as a turn key property (pontoon/dock/kayaks and paddle boards included). Otter Tail Lake is accessible and is a 20 minute boat cruise down the river!