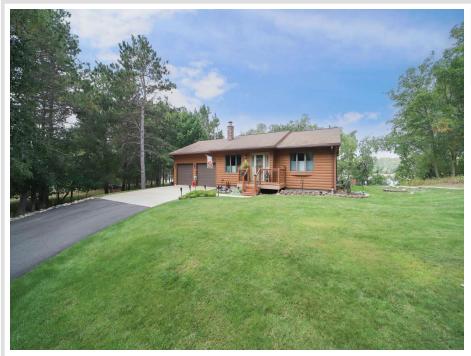

### **Description:**

Introducing a stunning lakefront retreat on Fish Hook Bay connected to Fish Hook Lake. This 3-bed, 2-bath home sits on a 2.15-acre lot with a gradual slope down to the lake. Enjoy a walkout basement, 4 season porch, 2-car attached garage, and a 3-car detached garage with room for all of your toys. With breathtaking views, a modern kitchen, and ample outdoor space, this property offers the perfect lakefront lifestyle. Schedule a showing today!

#### Additional Details:

| Year Built             | 1990    |
|------------------------|---------|
| Lot Acres              | 2.15    |
| Lot Dimensions         | IRR     |
| Garage Stalls          | 5       |
| School District        | 309     |
| Taxes                  | \$2,040 |
| Taxes with Assessments | \$2,040 |
| Tax Year               | 2023    |