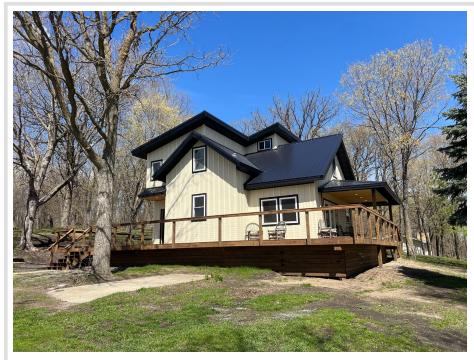

### **Description:**

Seller offering \$6500 credit to buyer's closing costs OR appliances. New well drilled and hooked up! Welcome to your Completely Renovated Modern Farm Home situated on 3.45 Wooded Acres just outside the City Limit of Detroit Lakes with views over Dead Shot Bay. Upgrades and Features include LP Smart Siding, Spray Foam Insulation, New underground trenched power, electric panel, and wiring w/ LED/Halo Dimmable lights. Old roof removed and replaced with a new custom metal roof. New 1500 SF Wrap around deck with Covered porch and cantilevered over entry/rear slider. 2 Upper bedrooms, each with their own en-suite bathrooms. (1 with washer/dryer hookup). Main level includes a custom kitchen layout overlooking the dining area into the Living Room, 1/2 bath. 3rd (main level) bedroom with a sliding door out to the wrap around deck - Covered/Cantilevered. Basement features the 4th Bedroom, Full Bath, Laundry, Utility, and cellar/vault room. 3-Stall Detached Garage. Make this great home yours!