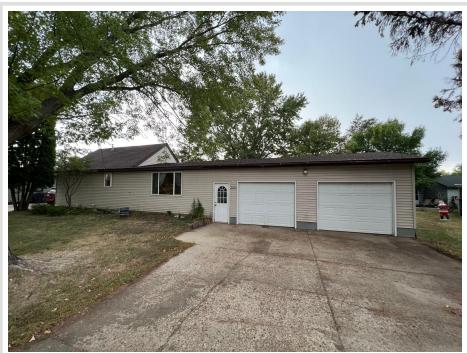

MLS 6428178 Residential

\$138,000

1,532 sq ft 3 bedrooms 2 baths

306 Brown Street Verndale MN 56481

Status: Closed

## **Description:**

Take a look at this 3 bed 2 bath home located within walking distance to the school. Keep your vehicles inside the oversized 2 stall garage. Open concept feel as you enter into the huge living room that looks out to the kitchen. Fenced in back yard with a large 24 x 34 deck and patio for entertaining.