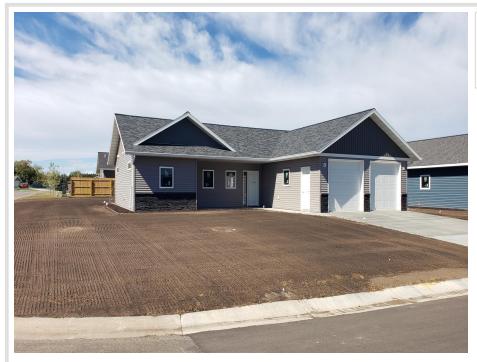

## **Description:**

UNDER CONSTRUCTION in Perham: Quality built home in well developed neighborhood. 3 Bedroom, 2 bath home with open floor plan and main level living. Secure this home now to have the opportunity to chose your interior finishes. Kitchen island, granite countertops. 4 season sunroom with fireplace. Back patio. Attached 2 car garage. Yard will be seeded and have lawn irrigation. (Interior photos are examples from a previously built similar

home.) This development will connect via walking/biking path to the City of Perham's walking/biking trails, pickle balls courts, softball fields, dog park, and 27 hole golf course. NO ASSESSMENTS and the price will be approx \$8,000 less if the buyer qualifies for TIF through the City of Perham.