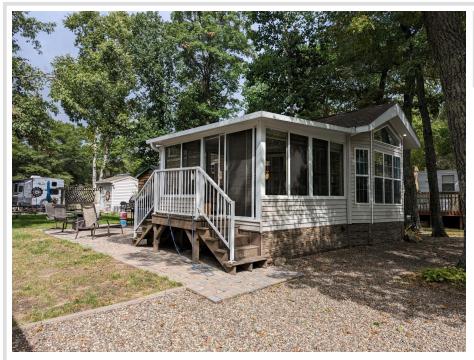

#### **Description:**

Beautiful, maintenance free, well thought out lot,

with large pea gravel parking area. Included: 2006 Custom Dutch Park Model w/Dble Loft

w/attached MN room, large private paver patio area nestled behind the MN Room and 8x10 storage shed. Step into the MN Room to sunshine, an Ikea sleeper sofa, breakfast bar/2 stools, newer Luxury Flooring throughout. The Park Model has roomy living room, Ikea sleeper sofa and 3 glider chairs, easily seat 6 people around the Flat Screen TV above the Dimplex Electric Fireplace w/Glass Stones. Galley Kitchen has tons of storage, stackable washer/dryer, Fridge off to the side, lots of storage and a nice size bathroom w/tub/shower, vanity and full-size toilet. One step down to Queen Bedroom w/2 full hanging mirrored closets and 6-drawer bureau in the middle and TV on top.

Upstairs to double loft w/Two beds and 4th TV/ Sleeps up to 10. Turn Key at its best. Many shared amenities at Whitebirch Campground. Come take a look!!