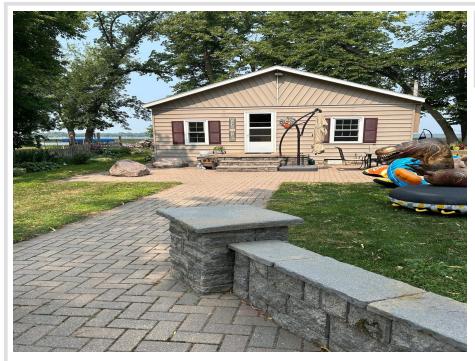

## **Description:**

Rush Lake - Come enjoy all that lake life has to offer on this large level lake lot with 130' frontage and 1 bedroom 1 full bath updated cabin. The yard has so much space to stretch out and enjoy the outdoors. You will find a firepit patio, a Gazebo with electricity currently used as guest quarters, paver walkways and driveway, a 2 car garage, large fenced garden space, multiple smaller garden areas, a storage shed, and horse shoe pits. The cabin has been updated with beautiful knotty pine interior up to the peak of the vaulted ceilings. The large loft creates extra space and is currently used for extra sleeping area. The full bathroom has a tub/tiled shower combination with pedestal sink. Walkthrough pantry area is a great space for storing all your weekend snacks and household items. The cabin has new windows and doors, new hot water heater, and new mini split for heat and air conditioning. Make your appointment now to see this beautiful property!