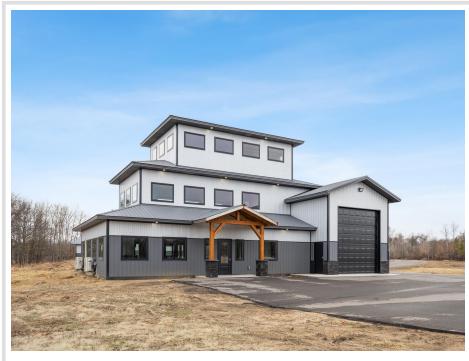

## **Description:**

Storage development in prime 371 North location just minutes from Gull lake and the surrounding Brainerd Lakes Area. Frame two by six construction, fourteen foot sidewalls, plumbed for in-floor heat, fourteen by twenty foot overhead doors, many units overlooking Hartley Lake, clubhouse with wash bay, snow and lawn care included in your association dues. Several sizes and prices available. Why rent storage when you can own?