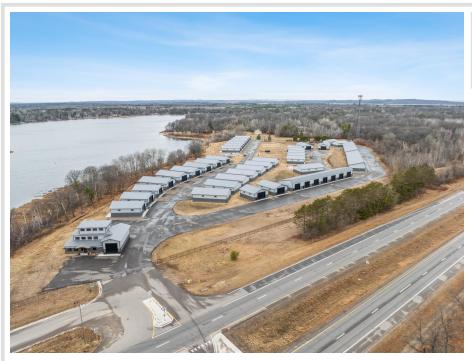

## **Description:**

Storage development in prime 371 North location just minutes from Gull lake and the surrounding Brainerd Lakes Area. Frame two by six construction, fourteen foot sidewalls, plumbed for in-floor heat, fourteen by twenty foot overhead doors, many units overlooking Hartley Lake, clubhouse with wash bay, snow and lawn care included in your association dues. Several sizes and prices available. Why rent storage when you can own?