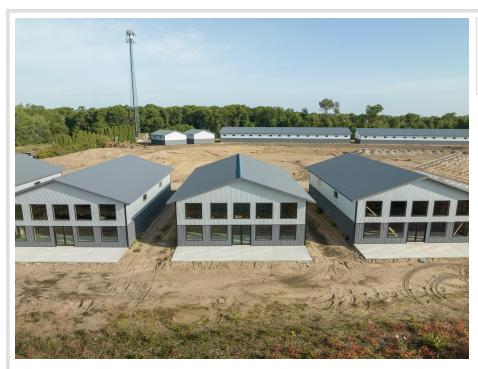

## **Description:**

Storage development in prime 371 North location just minutes from Gull lake and the surrounding Brainerd Lakes Area. Frame two by six construction, fourteen foot sidewalls, plumbed for in-floor heat, fourteen by twenty foot overhead doors, many units overlooking Hartley Lake, clubhouse with wash bay, snow and lawn care included in your association dues. Several sizes and prices available. Why rent storage when you can own?