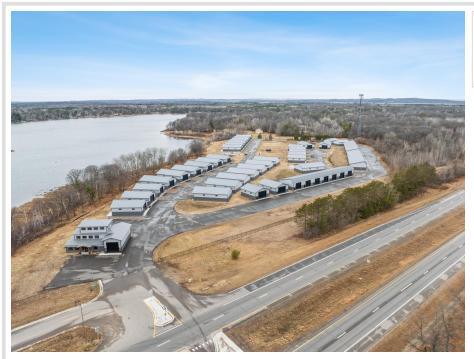

## **Description:**

Storage development in prime 371 North location just minutes from Gull lake and the surrounding Brainerd Lakes Area. Frame two by six construction, fourteen foot sidewalls, plumbed for in-floor heat, fourteen by twenty foot overhead doors, many units overlooking Hartley Lake, clubhouse with wash bay, snow and lawn care included in your association dues. Several sizes and prices available. Why rent storage when you can own?