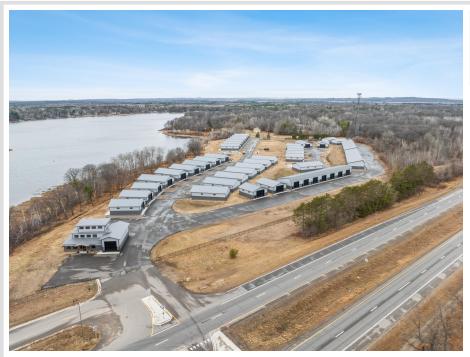

## **Description:**

Storage development in prime 371 North location just minutes from Gull lake and the surrounding Brainerd Lakes Area. Frame two by six construction, fourteen foot sidewalls, plumbed for in-floor heat, fourteen by twenty foot overhead doors, many units overlooking Hartley Lake, clubhouse with wash bay, snow and lawn care included in your association dues. Several sizes and prices available. Why rent storage when you can own?