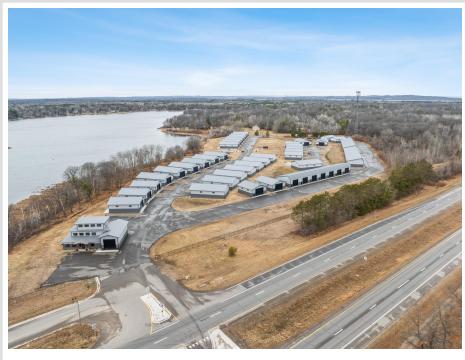

## **Description:**

Storage development in prime 371 North location just minutes from Gull lake and the surrounding Brainerd Lakes Area. Frame two by six construction, fourteen foot sidewalls, plumbed for in-floor heat, fourteen by twenty foot overhead doors, many units overlooking Hartley Lake, clubhouse with wash bay, snow and lawn care included in your association dues. Several sizes and prices available. Why rent storage when you can own?

### Additional Details:

| Lot Acres              | 17.97        |
|------------------------|--------------|
| Lot Dimensions         | 40x64        |
| School District        | 181          |
| Taxes                  | (unreported) |
| Taxes with Assessments | (unreported) |
| Tax Year               | 2023         |

#### **Driving Directions:**

From Baxter north on 371 to signs on left, (old drive-in site)

Listed By: Northland Sotheby's International Realty

Affinity Real Estate Inc. participates in the Regional Multiple Listing Service of Minnesota, Inc Broker Reciprocity (sm) program, allowing us to display other broker's listings on our website. All properties are subject to prior sale, change or withdrawal.