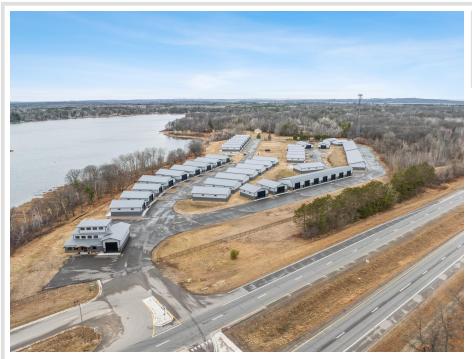

## **Description:**

Storage development in prime 371 North location just minutes from Gull lake and the surrounding Brainerd Lakes Area. Frame two by six construction, fourteen foot sidewalls, plumbed for in-floor heat, fourteen by twenty foot overhead doors, many units overlooking Hartley Lake, clubhouse with wash bay, snow and lawn care included in your association dues. Several sizes and prices available. Why rent storage when you can own?