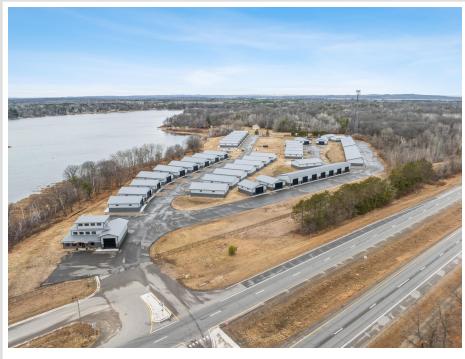

## **Description:**

Storage development in prime 371 North location just minutes from Gull lake and the surrounding Brainerd Lakes Area. Frame two by six construction, fourteen foot sidewalls, plumbed for in-floor heat, fourteen by twenty foot overhead doors, many units overlooking Hartley Lake, clubhouse with wash bay, snow and lawn care included in your association dues. Several sizes and prices available. Why rent storage when you can own?

### Additional Details:

| Lot Acres              | 17.97        |
|------------------------|--------------|
| Lot Dimensions         | 40x64        |
| School District        | 181          |
| Taxes                  | (unreported) |
| Taxes with Assessments | (unreported) |
| Tax Year               | 2023         |

#### **Driving Directions:**

From Baxter north on 371 to signs on left, (old drive-in site)

Listed By: Northland Sotheby's International Realty

Affinity Real Estate Inc. participates in the Regional Multiple Listing Service of Minnesota, Inc Broker Reciprocity (sm) program, allowing us to display other broker's listings on our website. All properties are subject to prior sale, change or withdrawal.