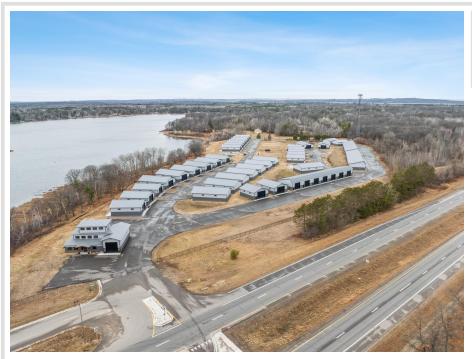

MLS 6432575 Land

\$199,900

17.97 Acres Plat Designed

4417 Brady Blvd. Brainerd MN 56401

Status: Active

## **Description:**

Storage development in prime 371 North location just minutes from Gull lake and the surrounding Brainerd Lakes Area. Frame two by six construction, fourteen foot sidewalls, plumbed for in-floor heat, fourteen by twenty foot overhead doors, many units overlooking Hartley Lake, clubhouse with wash bay, snow and lawn care included in your association dues. Several sizes and prices available. Why rent storage when you can own?