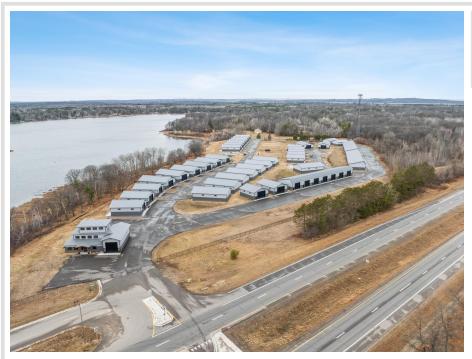

## **Description:**

Storage development in prime 371 North location just minutes from Gull lake and the surrounding Brainerd Lakes Area. Frame two by six construction, fourteen foot sidewalls, plumbed for in-floor heat, fourteen by twenty foot overhead doors, many units overlooking Hartley Lake, clubhouse with wash bay, snow and lawn care included in your association dues. Several sizes and prices available. Why rent storage when you can own?