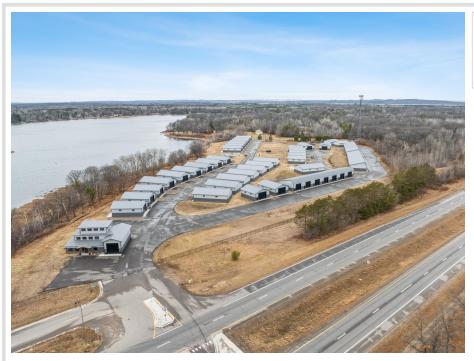

## **Description:**

Storage development in prime 371 North location just minutes from Gull lake and the surrounding Brainerd Lakes Area. Frame two by six construction, fourteen foot sidewalls, plumbed for in-floor heat, fourteen by twenty foot overhead doors, many units overlooking Hartley Lake, clubhouse with wash bay, snow and lawn care included in your association dues. Several sizes and prices available. Why rent storage when you can own?