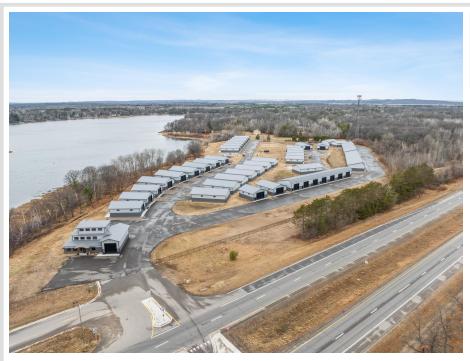

## **Description:**

Storage development in prime 371 North location just minutes from Gull lake and the surrounding Brainerd Lakes Area. Frame two by six construction, fourteen foot sidewalls, plumbed for in-floor heat, fourteen by twenty foot overhead doors, many units overlooking Hartley Lake, clubhouse with wash bay, snow and lawn care included in your association dues. Several sizes and prices available. Why rent storage when you can own?

## **Additional Details:**

Lot Acres 17.97 Lot Dimensions 36x48 School District 181

Taxes (unreported) Taxes with Assessments (unreported)

Tax Year 2023